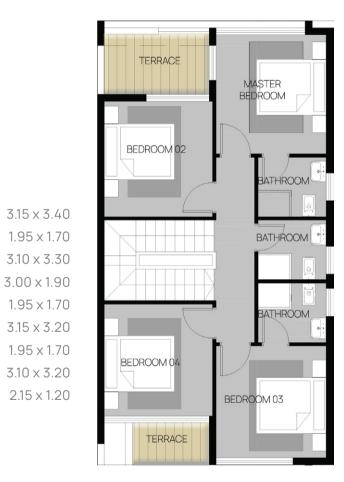

#### **Ground Floor**

| First Floor        |             |
|--------------------|-------------|
|                    |             |
| MASTER BEDROOM 01  | 3.15 x 3.40 |
| MASTER BATHROOM 01 | 1.95 x 1.70 |
| BEDROOM 01         | 3.10 × 3.30 |
| TERRACE 02         | 3.00 x 1.90 |
| BATHROOM           | 1.95 x 1.70 |
| MASTER BEDROOM 02  | 3.15 x 3.20 |
| MASTER BATHROOM 02 | 1.95 x 1.70 |
| BEDROOM 03         | 3.10 × 3.20 |
| TERRACE 03         | 2.15 x 1.20 |