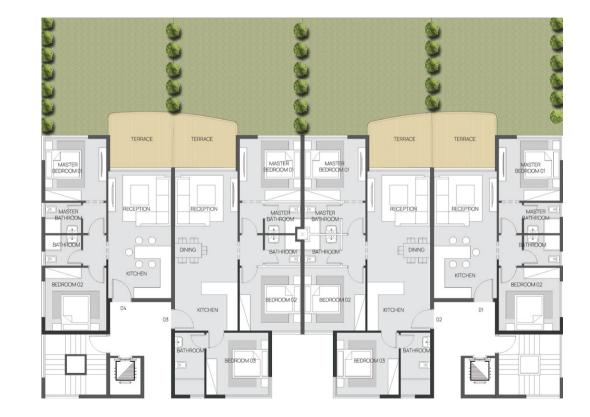

### UNITS 01,03,04 & 06 - (1 BR) - 72m<sup>2</sup>

| RECEPTION + KITCHEN | 5.20 x 5.10 |
|---------------------|-------------|
| BEDROOM 01          | 3.40 x 3.45 |
| BATHROOM            | 1.90 x 3.15 |
| TERRACE             | 3.40 × 2.40 |

### UNITS 02 & 05 - (2 BRs) - 110m<sup>2</sup>

| RECEPTION + KITCHEN | 3.40 X 6.90 |
|---------------------|-------------|
| MASTER BEDROOM 01   | 3.50 X 3.90 |
| DRESSING            | 2.10 X 1.65 |
| MASTER BATHROOM     | 2.10 X 1.65 |
| BATHROOM            | 2.10 X 1.65 |
| BEDROOM 02          | 3.40 X 4.10 |
| TERRACE             | 3.50 X 1.50 |