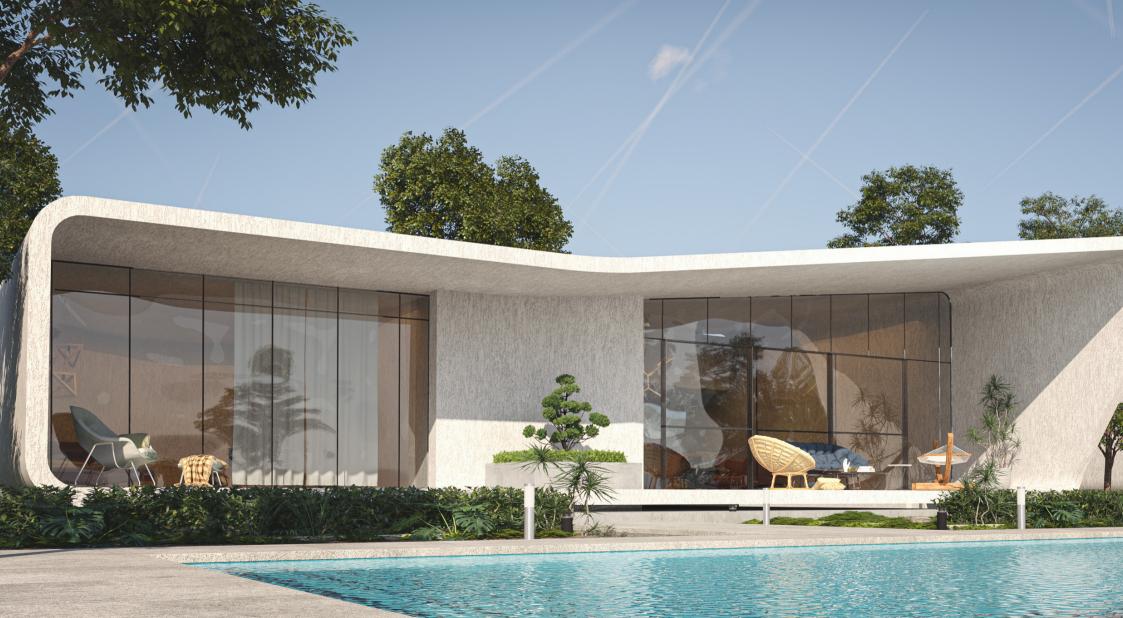

# SIGNATURE VILLA

**Type A - 410m**<sup>2</sup> First Row

### **ONE STOREY SIGNATURE VILLA**

### **Type A - 410m<sup>2</sup>**

| <b>RECEPTION &amp; DINING</b> | 9.80 x 7.75  |
|-------------------------------|--------------|
| TERRACE 01                    | 15.60 x 2.00 |
| KITCHEN                       | 5.80 x 3.90  |
| MAID'S ROOM                   | 1.80 x 2.00  |
| MAID'S TOILET                 | 1.80 x 1.80  |
| GUEST TOILET                  | 3.80 x 1.90  |
| DRIVER'S ROOM                 | 1.70 x 2.00  |
| DRIVER'S TOILET               | 1.70 x 1.55  |
| GUEST BEDROOM                 | 3.90 x 3.75  |
| GUEST DRESSING                | 1.80 x 1.90  |
| GUEST BATHROOM                | 2.00 × 1.90  |
| MASTER BEDROOM 01             | 5.70 x 3.75  |
| MASTER DRESSING 01            | 1.70 x 3.90  |
| MASTER BATHROOM 01            | 3.90 x 1.90  |
| BEDROOM 02                    | 3.90 x 3.90  |
| BATHROOM 02                   | 3.90 x 1.90  |
| BEDROOM 03                    | 5.70 x 3.90  |
| BEDROOM 04                    | 3.90 x 3.85  |
| BEDROOM 05                    | 3.90 x 3.80  |
| BATHROOM 03                   | 1.70 x 2.0   |