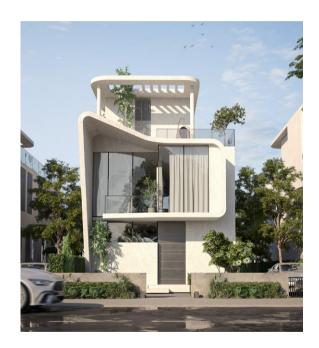

mp; DINING</b> | 7.10 x 8.40  |
|-------------------------------|--------------|
| TERRACE 01                    | 11.10 x 1.80 |
| KITCHEN                       | 2.85 x 3.70  |
| MAID'S ROOM                   | 2.55 x 1.50  |
| MAID'S TOILET                 | 1.20 x 2.00  |
| GUEST TOILET                  | 1.25 x 2.00  |
|                               |              |



### **First Floor**

| MASTER BEDROOM 01  |  |
|--------------------|--|
| MASTER BATHROOM 01 |  |
| BEDROOM 02         |  |
| TERRACE 02         |  |
| BATHROOM           |  |
| BEDROOM 03         |  |
| BEDROOM 04         |  |
| TERRACE 03         |  |
|                    |  |



## STANDALONE VILLA Type D - 255m<sup>2</sup>

**Roof Floor** 

LIVING ROOM BATHROOM 2.90 x 3.60 2.90 x 1.50





# **STANDALONE VILLA**



**Type E - 225m**<sup>2</sup> Sixth Row



## STANDALONE VILLA Type E - 225m<sup>2</sup>

#### **Ground Floor**

| 6.00 x 5.80  |
|--------------|
| 10.25 x 3.00 |
| 3.10 x 3.20  |
| 1.75 x 2.00  |
| 1.75 x 1.40  |
| 1.75 x 1.40  |
|              |



### First Floor

| MASTER BEDROOM 01  |
|--------------------|
| MASTER BATHROOM 01 |
| BEDROOM 01         |
| TERRACE 02         |
| BATHROOM           |
| MASTER BEDROOM 02  |
| MASTER BATHROOM 02 |
| BEDROOM 03         |
| TERRACE 03         |
|                    |



Disclamer: Diagrams are not to scale and are for illustrative purposes only. All renderings and landscaping visuals, materials and facades are for indicative purposes only and subject to change. Actual areas may vary from the stated figures. All dimensions are measured to