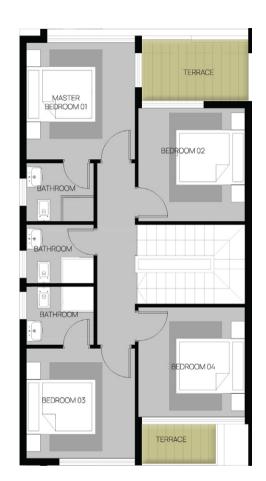

### First Floor

| MASTER BEDROOM 01  |
|--------------------|
| MASTER BATHROOM 01 |
| BEDROOM 01         |
| TERRACE 02         |
| BATHROOM           |
| MASTER BEDROOM 02  |
| MASTER BATHROOM 02 |
| BEDROOM 03         |
| TERRACE 03         |
|                    |