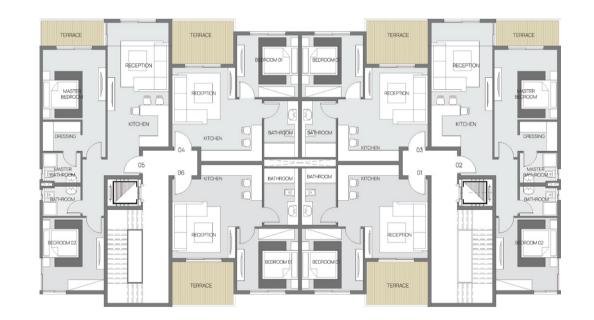

### TWIN VILLA 225m<sup>2</sup>

#### **Ground Floor**

| First Floor        |             |
|--------------------|-------------|
|                    |             |
| MASTER BEDROOM 01  | 3.15 x 3.40 |
| MASTER BATHROOM 01 | 1.95 x 1.70 |
| BEDROOM 01         | 3.10 × 3.30 |
| TERRACE 02         | 3.00 x 1.90 |
| BATHROOM           | 1.95 x 1.70 |
| MASTER BEDROOM 02  | 3.15 x 3.20 |
| MASTER BATHROOM 02 | 1.95 x 1.70 |
| BEDROOM 03         | 3.10 × 3.20 |
| TERRACE 03         | 2.15 x 1.20 |

### **Roof Floor**

LIVING ROOM BATHROOM 4.20 x 3.30 3.90 x 1.40