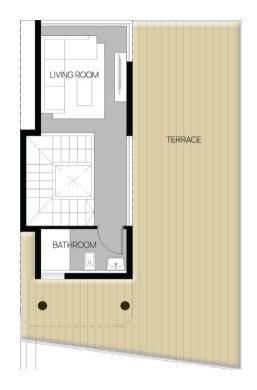

# SIGNATURE VILLA

**Type A - 410m**<sup>2</sup> First Row

### **ONE STOREY SIGNATURE VILLA**

### **Type A - 410m<sup>2</sup>**

| <b>RECEPTION &amp; DINING</b> | 9.80 x 7.75  |
|-------------------------------|--------------|
| TERRACE 01                    | 15.60 x 2.00 |
| KITCHEN                       | 5.80 x 3.90  |
| MAID'S ROOM                   | 1.80 x 2.00  |
| MAID'S TOILET                 | 1.80 x 1.80  |
| GUEST TOILET                  | 3.80 x 1.90  |
| DRIVER'S ROOM                 | 1.70 x 2.00  |
| DRIVER'S TOILET               | 1.70 x 1.55  |
| GUEST BEDROOM                 | 3.90 x 3.75  |
| GUEST DRESSING                | 1.80 x 1.90  |
| GUEST BATHROOM                | 2.00 × 1.90  |
| MASTER BEDROOM 01             | 5.70 x 3.75  |
| MASTER DRESSING 01            | 1.70 x 3.90  |
| MASTER BATHROOM 01            | 3.90 x 1.90  |
| BEDROOM 02                    | 3.90 x 3.90  |
| BATHROOM 02                   | 3.90 x 1.90  |
| BEDROOM 03                    | 5.70 x 3.90  |
| BEDROOM 04                    | 3.90 x 3.85  |
| BEDROOM 05                    | 3.90 x 3.80  |
| BATHROOM 03                   | 1.70 x 2.0   |