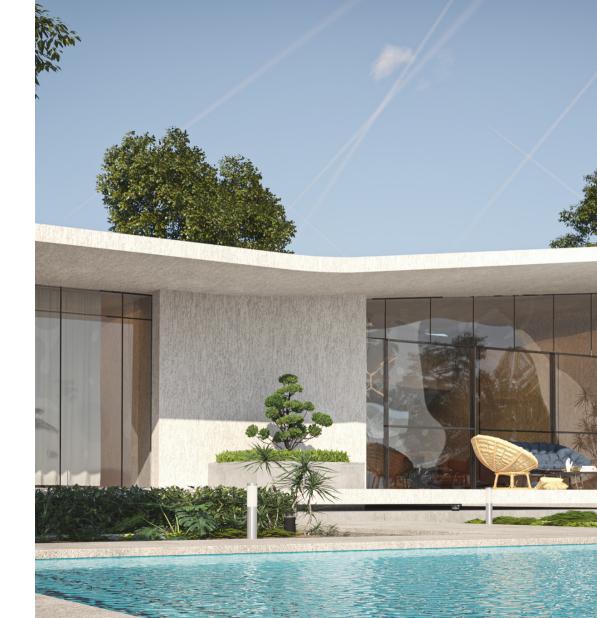

# SIGNATURE VILLA

**Type A - 410m**<sup>2</sup> First Row

### **ONE STOREY SIGNATURE VILLA**

### **Type A - 410m<sup>2</sup>**

| <b>RECEPTION &amp; DINING</b> | 9.80 x 7.75  |
|-------------------------------|--------------|
| TERRACE 01                    | 15.60 x 2.00 |
| KITCHEN                       | 5.80 x 3.90  |
| MAID'S ROOM                   | 1.80 x 2.00  |
| MAID'S TOILET                 | 1.80 x 1.80  |
| GUEST TOILET                  | 3.80 x 1.90  |
| DRIVER'S ROOM                 | 1.70 x 2.00  |
| DRIVER'S TOILET               | 1.70 x 1.55  |
| GUEST BEDROOM                 | 3.90 x 3.75  |
| GUEST DRESSING                | 1.80 x 1.90  |
| GUEST BATHROOM                | 2.00 × 1.90  |
| MASTER BEDROOM 01             | 5.70 x 3.75  |
| MASTER DRESSING 01            | 1.70 x 3.90  |
| MASTER BATHROOM 01            | 3.90 x 1.90  |
| BEDROOM 02                    | 3.90 x 3.90  |
| BATHROOM 02                   | 3.90 x 1.90  |
| BEDROOM 03                    | 5.70 x 3.90  |
| BEDROOM 04                    | 3.90 x 3.85  |
| BEDROOM 05                    | 3.90 x 3.80  |
| BATHROOM 03                   | 1.70 x 2.0   |