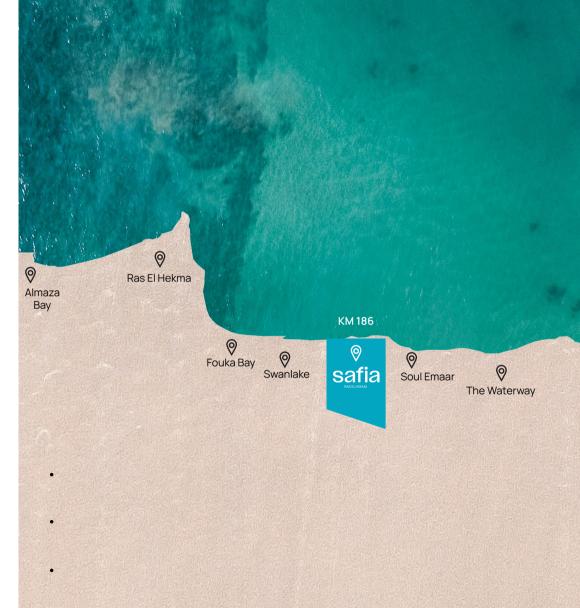

# LOCATION

Safia is strategically located on KM186 on the shores of Ras El Hekma. 2:30 hrs away from Cairo Alex Desert Road, 30 mins away from Alamein International Airport and 20 mins away from El Dabaa Axis.