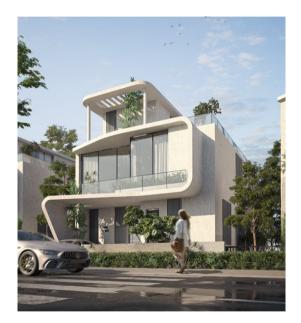

# SIGNATURE VILLA

**Type A - 410m**<sup>2</sup> First Row

### **ONE STOREY SIGNATURE VILLA**

### **Type A - 410m<sup>2</sup>**

| <b>RECEPTION &amp; DINING</b> | 9.80 x 7.75  |
|-------------------------------|--------------|
| TERRACE 01                    | 15.60 x 2.00 |
| KITCHEN                       | 5.80 x 3.90  |
| MAID'S ROOM                   | 1.80 x 2.00  |
| MAID'S TOILET                 | 1.80 x 1.80  |
| GUEST TOILET                  | 3.80 x 1.90  |
| DRIVER'S ROOM                 | 1.70 x 2.00  |
| DRIVER'S TOILET               | 1.70 x 1.55  |
| GUEST BEDROOM                 | 3.90 x 3.75  |
| GUEST DRESSING                | 1.80 x 1.90  |
| GUEST BATHROOM                | 2.00 × 1.90  |
| MASTER BEDROOM 01             | 5.70 x 3.75  |
| MASTER DRESSING 01            | 1.70 x 3.90  |
| MASTER BATHROOM 01            | 3.90 x 1.90  |
| BEDROOM 02                    | 3.90 x 3.90  |
| BATHROOM 02                   | 3.90 x 1.90  |
| BEDROOM 03                    | 5.70 x 3.90  |
| BEDROOM 04                    | 3.90 x 3.85  |
| BEDROOM 05                    | 3.90 x 3.80  |
| BATHROOM 03                   | 1.70 x 2.0   |