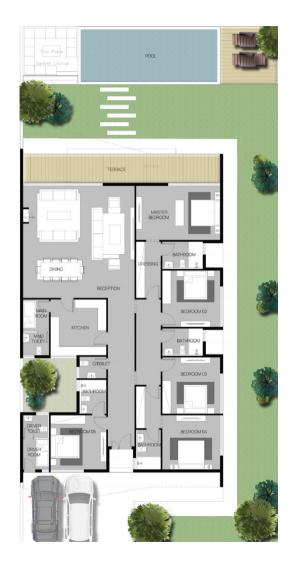

### **Type A - 410m<sup>2</sup>**

| <b>RECEPTION &amp; DINING</b> | 9.80 x 7.75  |
|-------------------------------|--------------|
| TERRACE 01                    | 15.60 x 2.00 |
| KITCHEN                       | 5.80 x 3.90  |
| MAID'S ROOM                   | 1.80 x 2.00  |
| MAID'S TOILET                 | 1.80 x 1.80  |
| GUEST TOILET                  | 3.80 x 1.90  |
| DRIVER'S ROOM                 | 1.70 x 2.00  |
| DRIVER'S TOILET               | 1.70 x 1.55  |
| GUEST BEDROOM                 | 3.90 x 3.75  |
| GUEST DRESSING                | 1.80 x 1.90  |
| GUEST BATHROOM                | 2.00 × 1.90  |
| MASTER BEDROOM 01             | 5.70 x 3.75  |
| MASTER DRESSING 01            | 1.70 x 3.90  |
| MASTER BATHROOM 01            | 3.90 x 1.90  |
| BEDROOM 02                    | 3.90 x 3.90  |
| BATHROOM 02                   | 3.90 x 1.90  |
| BEDROOM 03                    | 5.70 x 3.90  |
| BEDROOM 04                    | 3.90 x 3.85  |
| BEDROOM 05                    | 3.90 x 3.80  |
| BATHROOM 03                   | 1.70 x 2.0   |