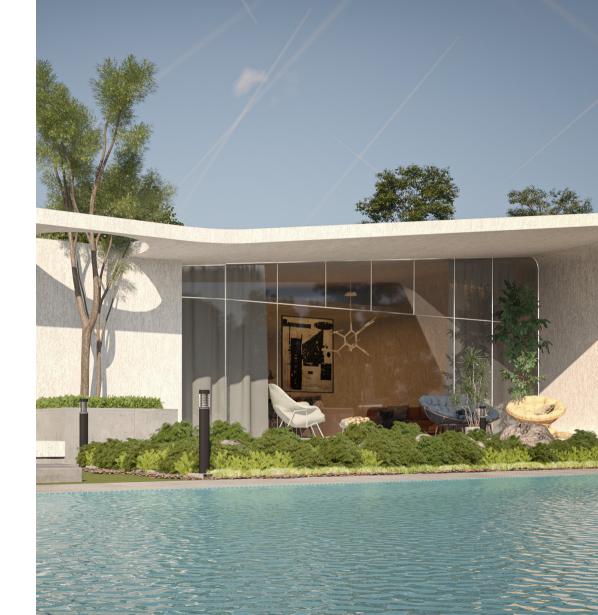

# SIGNATURE VILLA

**Type A - 410m**<sup>2</sup> First Row

### **ONE STOREY SIGNATURE VILLA**

### **Type A - 410m<sup>2</sup>**

| <b>RECEPTION &amp; DINING</b> | 9.80 x 7.75  |
|-------------------------------|--------------|
| TERRACE 01                    | 15.60 x 2.00 |
| KITCHEN                       | 5.80 x 3.90  |
| MAID'S ROOM                   | 1.80 x 2.00  |
| MAID'S TOILET                 | 1.80 x 1.80  |
| GUEST TOILET                  | 3.80 x 1.90  |
| DRIVER'S ROOM                 | 1.70 x 2.00  |
| DRIVER'S TOILET               | 1.70 x 1.55  |
| GUEST BEDROOM                 | 3.90 x 3.75  |
| GUEST DRESSING                | 1.80 x 1.90  |
| GUEST BATHROOM                | 2.00 × 1.90  |
| MASTER BEDROOM 01             | 5.70 x 3.75  |
| MASTER DRESSING 01            | 1.70 x 3.90  |
| MASTER BATHROOM 01            | 3.90 x 1.90  |
| BEDROOM 02                    | 3.90 x 3.90  |
| BATHROOM 02                   | 3.90 x 1.90  |
| BEDROOM 03                    | 5.70 x 3.90  |
| BEDROOM 04                    | 3.90 x 3.85  |
| BEDROOM 05                    | 3.90 x 3.80  |
| BATHROOM 03                   | 1.70 x 2.0   |