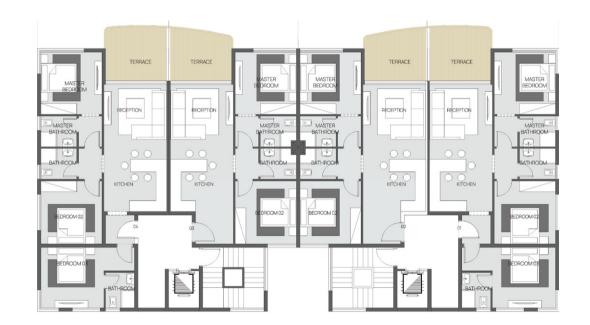

# TOWN HOUSE 200m<sup>2</sup>

#### **Ground Floor**

| <b>RECEPTION &amp; DINING</b> | 6.60 x 7.50 |
|-------------------------------|-------------|
| GUEST TOILET                  | 1.60 x 2.30 |
| KITCHEN                       | 3.20 x 3.60 |
| ENTRANCE LOBBY                | 1.60 x 2.30 |

#### **First Floor**

| MASTER BEDROOM 01  |
|--------------------|
| MASTER DRESSING 01 |
| MASTER BATHROOM 01 |
| BEDROOM 02         |
| BATHROOM           |
| BEDROOM 02         |
|                    |

# TOWN HOUSE 200m<sup>2</sup>

**Roof Floor** 

LIVING ROOM TOILET 3.10 x 3.80 1.10 x 2.10

Disclaimer: Diagrams are not to scale and are for illustrative purposes only. All renderings and landscaping visuals, materials and facades are for indicative purposes only and subject to change. Actual areas may vary from the stated figures. All dimensions are measured to structural elements. Il Cazar reserves the right to make non-fundamental changes to the design provided herein without prior notice.