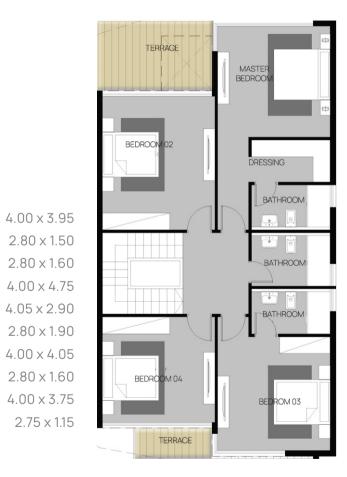

### **Type A - 410m<sup>2</sup>**

| <b>RECEPTION &amp; DINING</b> | 9.80 x 7.75  |
|-------------------------------|--------------|
| TERRACE 01                    | 15.60 x 2.00 |
| KITCHEN                       | 5.80 x 3.90  |
| MAID'S ROOM                   | 1.80 x 2.00  |
| MAID'S TOILET                 | 1.80 x 1.80  |
| GUEST TOILET                  | 3.80 x 1.90  |
| DRIVER'S ROOM                 | 1.70 x 2.00  |
| DRIVER'S TOILET               | 1.70 x 1.55  |
| GUEST BEDROOM                 | 3.90 x 3.75  |
| GUEST DRESSING                | 1.80 x 1.90  |
| GUEST BATHROOM                | 2.00 × 1.90  |
| MASTER BEDROOM 01             | 5.70 x 3.75  |
| MASTER DRESSING 01            | 1.70 x 3.90  |
| MASTER BATHROOM 01            | 3.90 x 1.90  |
| BEDROOM 02                    | 3.90 x 3.90  |
| BATHROOM 02                   | 3.90 x 1.90  |
| BEDROOM 03                    | 5.70 x 3.90  |
| BEDROOM 04                    | 3.90 x 3.85  |
| BEDROOM 05                    | 3.90 x 3.80  |
| BATHROOM 03                   | 1.70 x 2.0   |