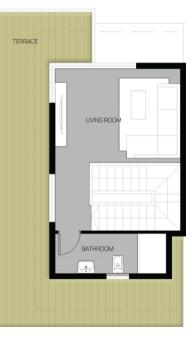

# TOWN HOUSE 200m<sup>2</sup>

**Roof Floor** 

LIVING ROOM TOILET 3.10 x 3.80 1.10 x 2.10

Disclaimer: Diagrams are not to scale and are for illustrative purposes only. All renderings and landscaping visuals, materials and facades are for indicative purposes only and subject to change. Actual areas may vary from the stated figures. All dimensions are measured to structural elements. Il Cazar reserves the right to make non-fundamental changes to the design provided herein without prior notice.