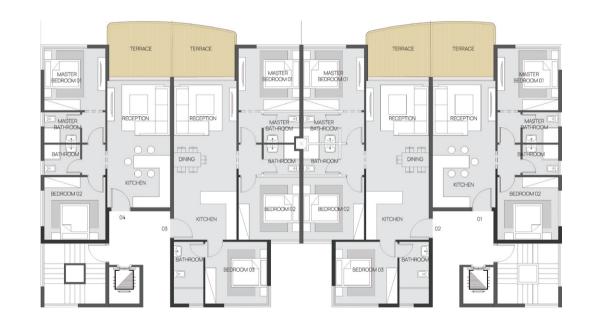

### UNITS 01 & 04 - (2 BRs) - 105m<sup>2</sup>

| RECEPTION + KITCHEN | 3.50 x 7.00 |
|---------------------|-------------|
| MASTER BEDROOM 01   | 3.40 x 3.45 |
| M.BATHROOM          | 2.00 x 1.70 |
| BATHROOM            | 2.00 x 1.70 |
| BEDROOM 02          | 3.40 x 3.50 |
| TERRACE             | 3.50 x 3.10 |

### UNITS 02 & 03 - (3 BRs) - 135m<sup>2</sup>

| RECEPTION + KITCHEN | 3.50 x 8.90 |
|---------------------|-------------|
| MASTER BEDROOM 01   | 3.40 × 3.45 |
| M.BATHROOM          | 2.00 × 1.70 |
| BATHROOM            | 2.00 × 1.70 |
| BEDROOM 02          | 3.40 × 3.50 |
| BEDROOM 03          | 3.45 x 3.45 |
| BATHROOM            | 1.65 x 3.45 |
| TERRACE             | 3.50 x 2.90 |

### UNITS 01 & 04 - (2 BRs) - 105m<sup>2</sup>

| RECEPTION + KITCHEN | 3.50 x 7.00 |
|---------------------|-------------|
| MASTER BEDROOM 01   | 3.40 x 3.45 |
| M.BATHROOM          | 2.00 × 1.70 |
| BATHROOM            | 2.00 × 1.70 |
| BEDROOM 02          | 3.40 x 3.50 |
| TERRACE             | 3.50 x 3.10 |

### UNITS 02 & 03 - (3 BRs) - 135m<sup>2</sup>

| RECEPTION + KITCHEN | 3.50 x 8.90 |
|---------------------|-------------|
| MASTER BEDROOM 01   | 3.40 x 3.45 |
| M.BATHROOM          | 2.00 x 1.70 |
| BATHROOM            | 2.00 x 1.70 |
| BEDROOM 02          | 3.40 x 3.50 |
| BEDROOM 03          | 3.45 x 3.45 |
| BATHROOM            | 1.65 x 3.45 |
| TERRACE             | 3.50 x 2.90 |