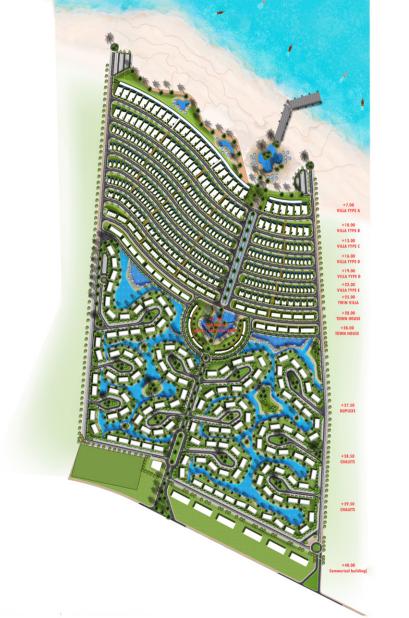

# MASTERPLAN

Spanning across 180 Acres, Safia offering a wide variety of unit types; one storey signatures villas, standalone villas, twin villas, townhouses, duplexes and chalets. Spreading over a 750 meters sandy beachfront with 1500 meters project depth.

Designed by Raef Fahmi Architects, the project promises a full sea view units including 9 rows of villas within walking distance to the beach and project amenities with only 600 meters depth. Safia offers a wide range of facilites; swimming pools, hotel & serviced units, water sports & beach activities, restaurants & commercial outlets, sports facilities, fully equipped gym and on-ground facility management.