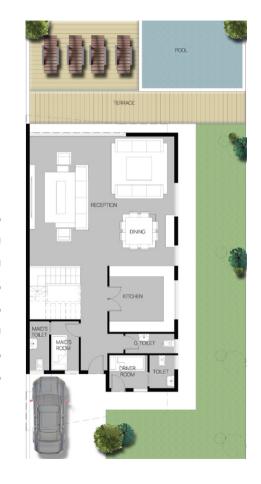

### **Type A - 410m<sup>2</sup>**

| <b>RECEPTION &amp; DINING</b> | 9.80 x 7.75  |
|-------------------------------|--------------|
| TERRACE 01                    | 15.60 x 2.00 |
| KITCHEN                       | 5.80 x 3.90  |
| MAID'S ROOM                   | 1.80 x 2.00  |
| MAID'S TOILET                 | 1.80 x 1.80  |
| GUEST TOILET                  | 3.80 x 1.90  |
| DRIVER'S ROOM                 | 1.70 x 2.00  |
| DRIVER'S TOILET               | 1.70 x 1.55  |
| GUEST BEDROOM                 | 3.90 x 3.75  |
| GUEST DRESSING                | 1.80 x 1.90  |
| GUEST BATHROOM                | 2.00 × 1.90  |
| MASTER BEDROOM 01             | 5.70 x 3.75  |
| MASTER DRESSING 01            | 1.70 x 3.90  |
| MASTER BATHROOM 01            | 3.90 x 1.90  |
| BEDROOM 02                    | 3.90 x 3.90  |
| BATHROOM 02                   | 3.90 x 1.90  |
| BEDROOM 03                    | 5.70 x 3.90  |
| BEDROOM 04                    | 3.90 x 3.85  |
| BEDROOM 05                    | 3.90 x 3.80  |
| BATHROOM 03                   | 1.70 x 2.0   |