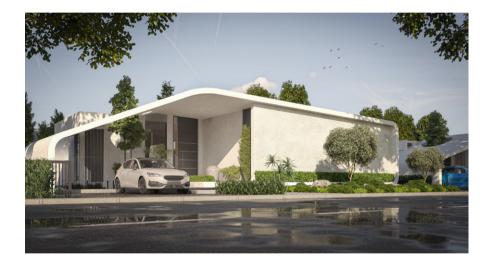

# SIGNATURE VILLA

**Type A - 410m**<sup>2</sup> First Row

### **ONE STOREY SIGNATURE VILLA**

### **Type A - 410m<sup>2</sup>**

| <b>RECEPTION &amp; DINING</b> | 9.80 x 7.75  |
|-------------------------------|--------------|
| TERRACE 01                    | 15.60 x 2.00 |
| KITCHEN                       | 5.80 x 3.90  |
| MAID'S ROOM                   | 1.80 x 2.00  |
| MAID'S TOILET                 | 1.80 x 1.80  |
| GUEST TOILET                  | 3.80 x 1.90  |
| DRIVER'S ROOM                 | 1.70 x 2.00  |
| DRIVER'S TOILET               | 1.70 x 1.55  |
| GUEST BEDROOM                 | 3.90 x 3.75  |
| GUEST DRESSING                | 1.80 x 1.90  |
| GUEST BATHROOM                | 2.00 × 1.90  |
| MASTER BEDROOM 01             | 5.70 x 3.75  |
| MASTER DRESSING 01            | 1.70 x 3.90  |
| MASTER BATHROOM 01            | 3.90 x 1.90  |
| BEDROOM 02                    | 3.90 x 3.90  |
| BATHROOM 02                   | 3.90 x 1.90  |
| BEDROOM 03                    | 5.70 x 3.90  |
| BEDROOM 04                    | 3.90 x 3.85  |
| BEDROOM 05                    | 3.90 x 3.80  |
| BATHROOM 03                   | 1.70 x 2.0   |