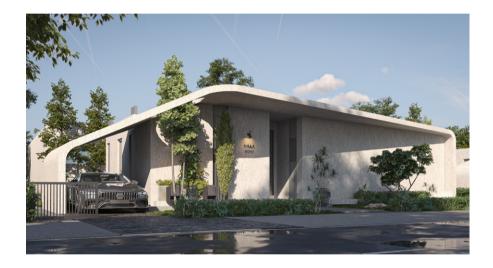

# SIGNATURE VILLA

**Type A - 410m**<sup>2</sup> First Row

### **ONE STOREY SIGNATURE VILLA**

### **Type A - 410m<sup>2</sup>**

| <b>RECEPTION &amp; DINING</b> | 9.80 x 7.75  |
|-------------------------------|--------------|
| TERRACE 01                    | 15.60 x 2.00 |
| KITCHEN                       | 5.80 x 3.90  |
| MAID'S ROOM                   | 1.80 x 2.00  |
| MAID'S TOILET                 | 1.80 x 1.80  |
| GUEST TOILET                  | 3.80 x 1.90  |
| DRIVER'S ROOM                 | 1.70 x 2.00  |
| DRIVER'S TOILET               | 1.70 x 1.55  |
| GUEST BEDROOM                 | 3.90 x 3.75  |
| GUEST DRESSING                | 1.80 x 1.90  |
| GUEST BATHROOM                | 2.00 × 1.90  |
| MASTER BEDROOM 01             | 5.70 x 3.75  |
| MASTER DRESSING 01            | 1.70 x 3.90  |
| MASTER BATHROOM 01            | 3.90 x 1.90  |
| BEDROOM 02                    | 3.90 x 3.90  |
| BATHROOM 02                   | 3.90 x 1.90  |
| BEDROOM 03                    | 5.70 x 3.90  |
| BEDROOM 04                    | 3.90 x 3.85  |
| BEDROOM 05                    | 3.90 x 3.80  |
| BATHROOM 03                   | 1.70 x 2.0   |