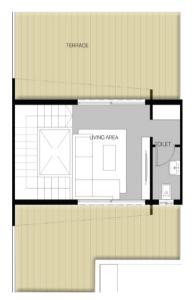

# STANDALONE VILLA

Type C - 320m<sup>2</sup>

**Roof Floor** 

BEDROOM 05 / LIVING ROOM BATHROOM 3.40 x 4.75 3.40 x 1.70

**Type D - 255m**<sup>2</sup> Fourth & Fifth Rows