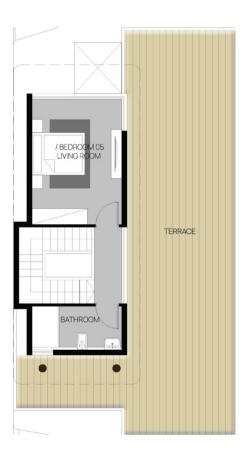

# STANDALONE VILLA

Type C - 320m<sup>2</sup>

**Roof Floor** 

BEDROOM 05 / LIVING ROOM BATHROOM 3.40 x 4.75 3.40 x 1.70

**Type D - 255m**<sup>2</sup> Fourth & Fifth Rows