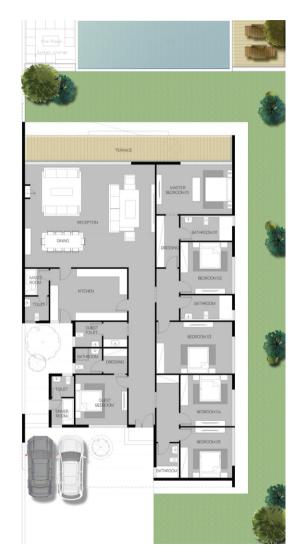

### **Type A - 410m<sup>2</sup>**

| <b>RECEPTION &amp; DINING</b> | 9.80 x 7.75  |
|-------------------------------|--------------|
| TERRACE 01                    | 15.60 x 2.00 |
| KITCHEN                       | 5.80 x 3.90  |
| MAID'S ROOM                   | 1.80 x 2.00  |
| MAID'S TOILET                 | 1.80 x 1.80  |
| GUEST TOILET                  | 3.80 x 1.90  |
| DRIVER'S ROOM                 | 1.70 x 2.00  |
| DRIVER'S TOILET               | 1.70 x 1.55  |
| GUEST BEDROOM                 | 3.90 x 3.75  |
| GUEST DRESSING                | 1.80 x 1.90  |
| GUEST BATHROOM                | 2.00 × 1.90  |
| MASTER BEDROOM 01             | 5.70 x 3.75  |
| MASTER DRESSING 01            | 1.70 x 3.90  |
| MASTER BATHROOM 01            | 3.90 x 1.90  |
| BEDROOM 02                    | 3.90 x 3.90  |
| BATHROOM 02                   | 3.90 x 1.90  |
| BEDROOM 03                    | 5.70 x 3.90  |
| BEDROOM 04                    | 3.90 x 3.85  |
| BEDROOM 05                    | 3.90 x 3.80  |
| BATHROOM 03                   | 1.70 x 2.0   |