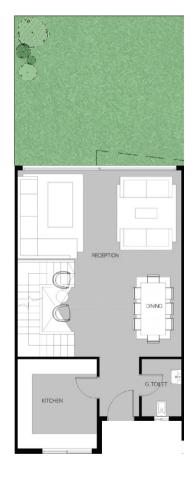

# **STANDALONE VILLA**

Type C - 320m<sup>2</sup> Third Row

## STANDALONE VILLA Type C - 320m<sup>2</sup>

#### **Ground Floor**

| RECEPTION & DINING | 8.10 x 7.75  |
|--------------------|--------------|
| TERRACE 01         | 12.20 x 1.80 |
| KITCHEN            | 3.65 x 3.60  |
| MAID'S ROOM        | 1.50 x 2.65  |
| MAID'S TOILET      | 1.15 x 2.65  |
| GUEST TOILET       | 2.75 x 1.10  |
| DRIVER'S ROOM      | 2.15 x 1.85  |
| DRIVER'S TOILET    | 1.40 x 1.85  |