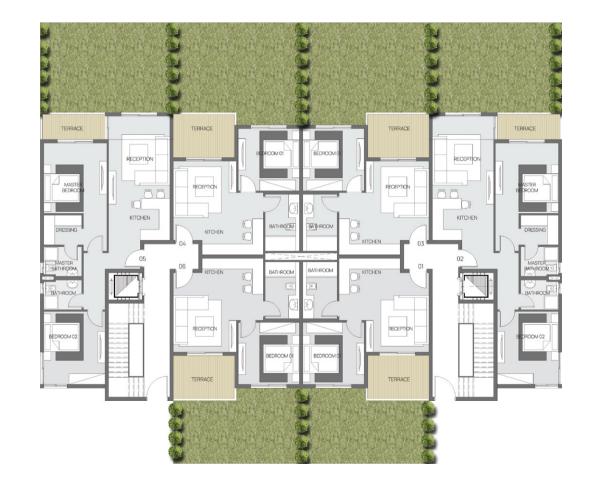

### TWIN VILLA 225m<sup>2</sup>

#### **Ground Floor**

| First Floor        |             |
|--------------------|-------------|
|                    |             |
| MASTER BEDROOM 01  | 3.15 x 3.40 |
| MASTER BATHROOM 01 | 1.95 x 1.70 |
| BEDROOM 01         | 3.10 × 3.30 |
| TERRACE 02         | 3.00 x 1.90 |
| BATHROOM           | 1.95 x 1.70 |
| MASTER BEDROOM 02  | 3.15 x 3.20 |
| MASTER BATHROOM 02 | 1.95 x 1.70 |
| BEDROOM 03         | 3.10 × 3.20 |
| TERRACE 03         | 2.15 x 1.20 |

### **Roof Floor**

LIVING ROOM BATHROOM 4.20 x 3.30 3.90 x 1.40