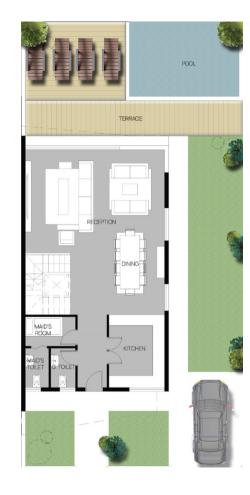

# SIGNATURE VILLA

**Type A - 410m**<sup>2</sup> First Row

### **ONE STOREY SIGNATURE VILLA**

### **Type A - 410m<sup>2</sup>**

| <b>RECEPTION &amp; DINING</b> | 9.80 x 7.75  |
|-------------------------------|--------------|
| TERRACE 01                    | 15.60 x 2.00 |
| KITCHEN                       | 5.80 x 3.90  |
| MAID'S ROOM                   | 1.80 x 2.00  |
| MAID'S TOILET                 | 1.80 x 1.80  |
| GUEST TOILET                  | 3.80 x 1.90  |
| DRIVER'S ROOM                 | 1.70 x 2.00  |
| DRIVER'S TOILET               | 1.70 x 1.55  |
| GUEST BEDROOM                 | 3.90 x 3.75  |
| GUEST DRESSING                | 1.80 x 1.90  |
| GUEST BATHROOM                | 2.00 × 1.90  |
| MASTER BEDROOM 01             | 5.70 x 3.75  |
| MASTER DRESSING 01            | 1.70 x 3.90  |
| MASTER BATHROOM 01            | 3.90 x 1.90  |
| BEDROOM 02                    | 3.90 x 3.90  |
| BATHROOM 02                   | 3.90 x 1.90  |
| BEDROOM 03                    | 5.70 x 3.90  |
| BEDROOM 04                    | 3.90 x 3.85  |
| BEDROOM 05                    | 3.90 x 3.80  |
| BATHROOM 03                   | 1.70 x 2.0   |