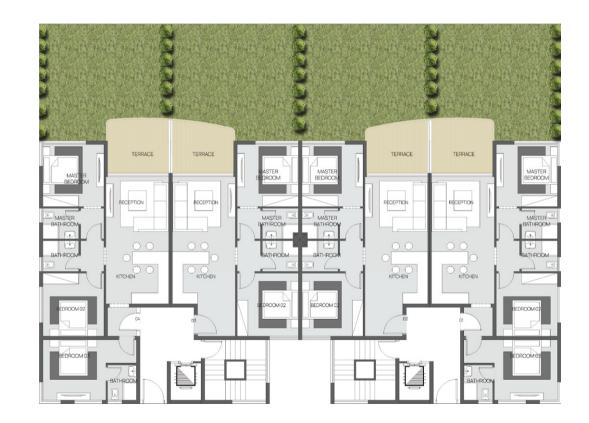

# TOWN HOUSE 200m<sup>2</sup>

#### **Ground Floor**

| <b>RECEPTION &amp; DINING</b> | 6.60 x 7.50 |
|-------------------------------|-------------|
| GUEST TOILET                  | 1.60 x 2.30 |
| KITCHEN                       | 3.20 x 3.60 |
| ENTRANCE LOBBY                | 1.60 x 2.30 |

#### **First Floor**

| MASTER BEDROOM 01  |
|--------------------|
| MASTER DRESSING 01 |
| MASTER BATHROOM 01 |
| BEDROOM 02         |
| BATHROOM           |
| BEDROOM 02         |
|                    |

# TOWN HOUSE 200m<sup>2</sup>

**Roof Floor** 

LIVING ROOM TOILET 3.10 x 3.80 1.10 x 2.10

Disclaimer: Diagrams are not to scale and are for illustrative purposes only. All renderings and landscaping visuals, materials and facades are for indicative purposes only and subject to change. Actual areas may vary from the stated figures. All dimensions are measured to structural elements. Il Cazar reserves the right to make non-fundamental changes to the design provided herein without prior notice.