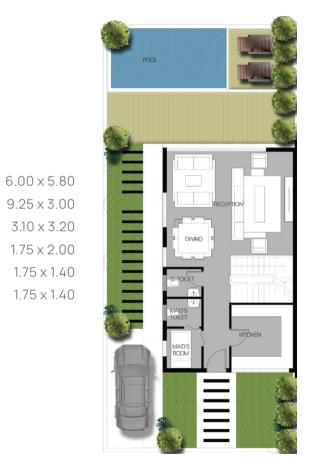

## STANDALONE VILLA Type E - 225m<sup>2</sup>

#### **Ground Floor**

| 6.00 x 5.80  |
|--------------|
| 10.25 x 3.00 |
| 3.10 x 3.20  |
| 1.75 x 2.00  |
| 1.75 x 1.40  |
| 1.75 x 1.40  |
|              |