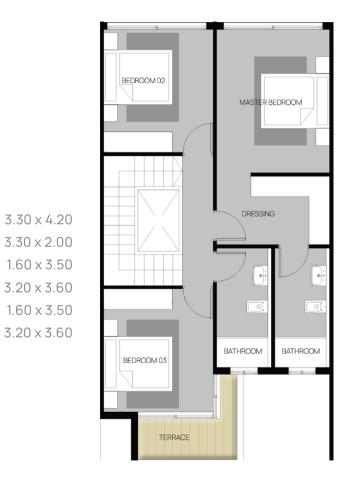

### First Floor

| MASTER BEDROOM 01  |
|--------------------|
| MASTER DRESSING 01 |
| MASTER BATHROOM 01 |
| BEDROOM 02         |
| TERRACE 02         |
| BATHROOM 02        |
| MASTER BEDROOM 03  |
| MASTER BATHROOM 03 |
| BEDROOM 04         |
| TERRACE 03         |
|                    |