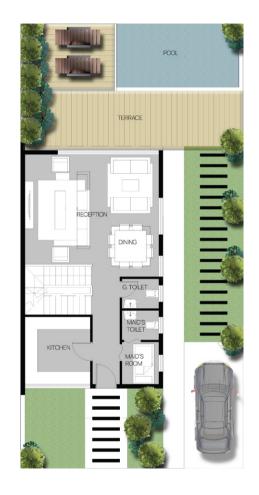

#### **Ground Floor**

| First Floor        |             |
|--------------------|-------------|
|                    |             |
| MASTER BEDROOM 01  | 3.15 x 3.40 |
| MASTER BATHROOM 01 | 1.95 x 1.70 |
| BEDROOM 01         | 3.10 × 3.30 |
| TERRACE 02         | 3.00 x 1.90 |
| BATHROOM           | 1.95 x 1.70 |
| MASTER BEDROOM 02  | 3.15 x 3.20 |
| MASTER BATHROOM 02 | 1.95 x 1.70 |
| BEDROOM 03         | 3.10 × 3.20 |
| TERRACE 03         | 2.15 x 1.20 |