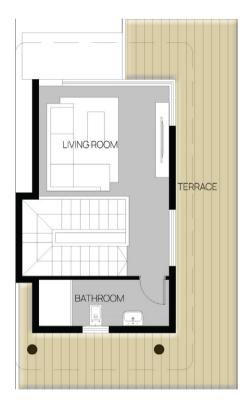

# STANDALONE VILLA

Type C - 320m<sup>2</sup>

**Roof Floor** 

BEDROOM 05 / LIVING ROOM BATHROOM 3.40 x 4.75 3.40 x 1.70

**Type D - 255m**<sup>2</sup> Fourth & Fifth Rows

## STANDALONE VILLA Type D - 255m<sup>2</sup>

**Roof Floor** 

LIVING ROOM BATHROOM 2.90 x 3.60 2.90 x 1.50