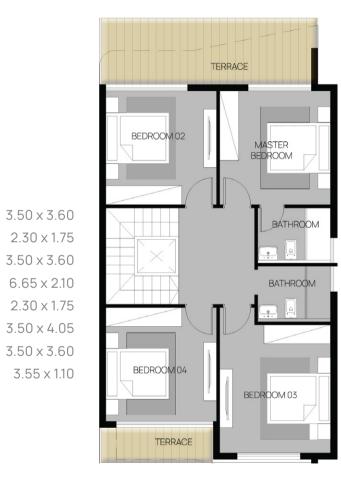

# SIGNATURE VILLA

**Type A - 410m**<sup>2</sup> First Row

### **ONE STOREY SIGNATURE VILLA**

### **Type A - 410m<sup>2</sup>**

| <b>RECEPTION &amp; DINING</b> | 9.80 x 7.75  |
|-------------------------------|--------------|
| TERRACE 01                    | 15.60 x 2.00 |
| KITCHEN                       | 5.80 x 3.90  |
| MAID'S ROOM                   | 1.80 x 2.00  |
| MAID'S TOILET                 | 1.80 x 1.80  |
| GUEST TOILET                  | 3.80 x 1.90  |
| DRIVER'S ROOM                 | 1.70 x 2.00  |
| DRIVER'S TOILET               | 1.70 x 1.55  |
| GUEST BEDROOM                 | 3.90 x 3.75  |
| GUEST DRESSING                | 1.80 x 1.90  |
| GUEST BATHROOM                | 2.00 × 1.90  |
| MASTER BEDROOM 01             | 5.70 x 3.75  |
| MASTER DRESSING 01            | 1.70 x 3.90  |
| MASTER BATHROOM 01            | 3.90 x 1.90  |
| BEDROOM 02                    | 3.90 x 3.90  |
| BATHROOM 02                   | 3.90 x 1.90  |
| BEDROOM 03                    | 5.70 x 3.90  |
| BEDROOM 04                    | 3.90 x 3.85  |
| BEDROOM 05                    | 3.90 x 3.80  |
| BATHROOM 03                   | 1.70 x 2.0   |