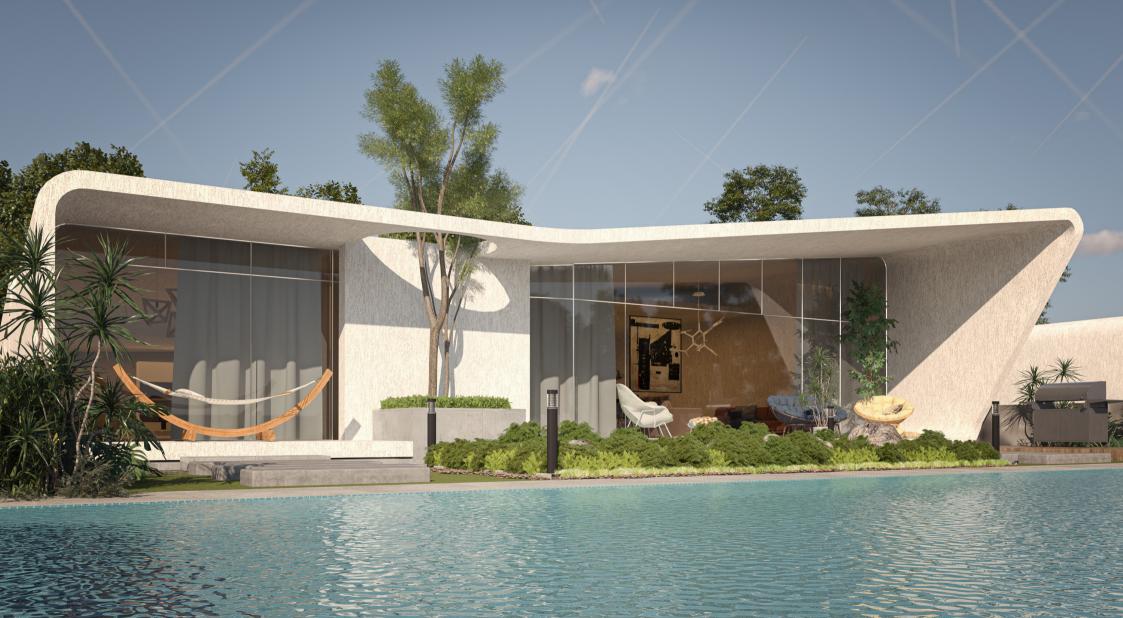

# SIGNATURE VILLA

**Type A - 410m**<sup>2</sup> First Row

### **ONE STOREY SIGNATURE VILLA**

### **Type A - 410m<sup>2</sup>**

| <b>RECEPTION &amp; DINING</b> | 9.80 x 7.75  |
|-------------------------------|--------------|
| TERRACE 01                    | 15.60 x 2.00 |
| KITCHEN                       | 5.80 x 3.90  |
| MAID'S ROOM                   | 1.80 x 2.00  |
| MAID'S TOILET                 | 1.80 x 1.80  |
| GUEST TOILET                  | 3.80 x 1.90  |
| DRIVER'S ROOM                 | 1.70 x 2.00  |
| DRIVER'S TOILET               | 1.70 x 1.55  |
| GUEST BEDROOM                 | 3.90 x 3.75  |
| GUEST DRESSING                | 1.80 x 1.90  |
| GUEST BATHROOM                | 2.00 × 1.90  |
| MASTER BEDROOM 01             | 5.70 x 3.75  |
| MASTER DRESSING 01            | 1.70 x 3.90  |
| MASTER BATHROOM 01            | 3.90 x 1.90  |
| BEDROOM 02                    | 3.90 x 3.90  |
| BATHROOM 02                   | 3.90 x 1.90  |
| BEDROOM 03                    | 5.70 x 3.90  |
| BEDROOM 04                    | 3.90 x 3.85  |
| BEDROOM 05                    | 3.90 x 3.80  |
| BATHROOM 03                   | 1.70 x 2.0   |