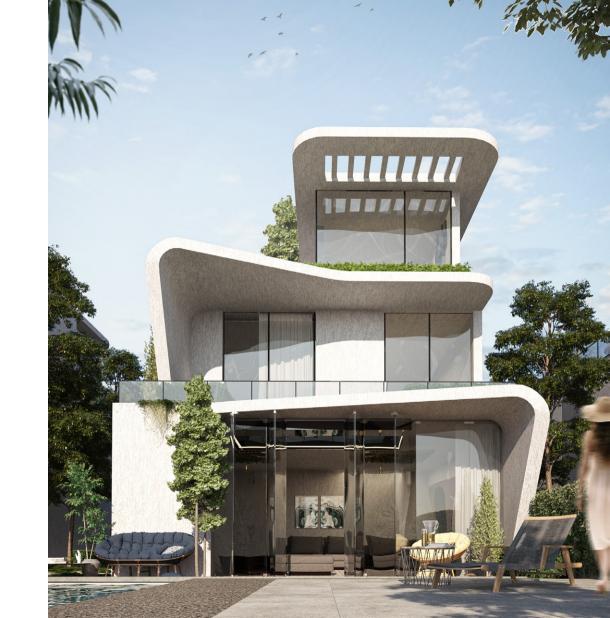

# SIGNATURE VILLA

**Type A - 410m**<sup>2</sup> First Row

### **ONE STOREY SIGNATURE VILLA**

### **Type A - 410m<sup>2</sup>**

| <b>RECEPTION &amp; DINING</b> | 9.80 x 7.75  |
|-------------------------------|--------------|
| TERRACE 01                    | 15.60 x 2.00 |
| KITCHEN                       | 5.80 x 3.90  |
| MAID'S ROOM                   | 1.80 x 2.00  |
| MAID'S TOILET                 | 1.80 x 1.80  |
| GUEST TOILET                  | 3.80 x 1.90  |
| DRIVER'S ROOM                 | 1.70 x 2.00  |
| DRIVER'S TOILET               | 1.70 x 1.55  |
| GUEST BEDROOM                 | 3.90 x 3.75  |
| GUEST DRESSING                | 1.80 x 1.90  |
| GUEST BATHROOM                | 2.00 × 1.90  |
| MASTER BEDROOM 01             | 5.70 x 3.75  |
| MASTER DRESSING 01            | 1.70 x 3.90  |
| MASTER BATHROOM 01            | 3.90 x 1.90  |
| BEDROOM 02                    | 3.90 x 3.90  |
| BATHROOM 02                   | 3.90 x 1.90  |
| BEDROOM 03                    | 5.70 x 3.90  |
| BEDROOM 04                    | 3.90 x 3.85  |
| BEDROOM 05                    | 3.90 x 3.80  |
| BATHROOM 03                   | 1.70 x 2.0   |