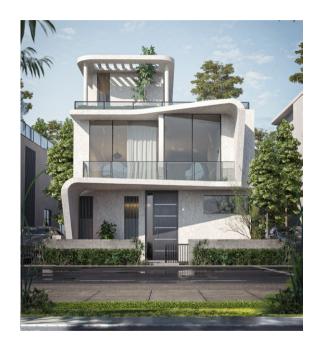

# SIGNATURE VILLA

**Type A - 410m**<sup>2</sup> First Row

### **ONE STOREY SIGNATURE VILLA**

### **Type A - 410m<sup>2</sup>**

| <b>RECEPTION &amp; DINING</b> | 9.80 x 7.75  |
|-------------------------------|--------------|
| TERRACE 01                    | 15.60 x 2.00 |
| KITCHEN                       | 5.80 x 3.90  |
| MAID'S ROOM                   | 1.80 x 2.00  |
| MAID'S TOILET                 | 1.80 x 1.80  |
| GUEST TOILET                  | 3.80 x 1.90  |
| DRIVER'S ROOM                 | 1.70 x 2.00  |
| DRIVER'S TOILET               | 1.70 x 1.55  |
| GUEST BEDROOM                 | 3.90 x 3.75  |
| GUEST DRESSING                | 1.80 x 1.90  |
| GUEST BATHROOM                | 2.00 × 1.90  |
| MASTER BEDROOM 01             | 5.70 x 3.75  |
| MASTER DRESSING 01            | 1.70 x 3.90  |
| MASTER BATHROOM 01            | 3.90 x 1.90  |
| BEDROOM 02                    | 3.90 x 3.90  |
| BATHROOM 02                   | 3.90 x 1.90  |
| BEDROOM 03                    | 5.70 x 3.90  |
| BEDROOM 04                    | 3.90 x 3.85  |
| BEDROOM 05                    | 3.90 x 3.80  |
| BATHROOM 03                   | 1.70 x 2.0   |