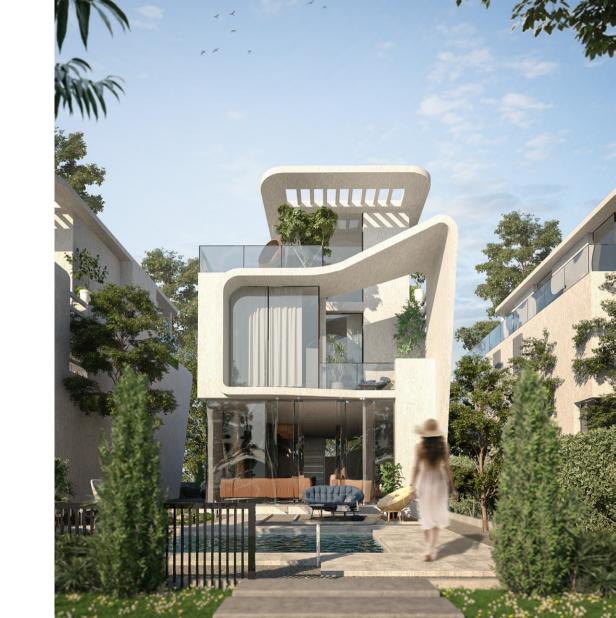

---------------------|--------------|
| TERRACE 01                    | 11.10 x 1.80 |
| KITCHEN                       | 2.85 x 3.70  |
| MAID'S ROOM                   | 2.55 x 1.50  |
| MAID'S TOILET                 | 1.20 x 2.00  |
| GUEST TOILET                  | 1.25 x 2.00  |
|                               |              |



### **First Floor**

| MASTER BEDROOM 01  |  |
|--------------------|--|
| MASTER BATHROOM 01 |  |
| BEDROOM 02         |  |
| TERRACE 02         |  |
| BATHROOM           |  |
| BEDROOM 03         |  |
| BEDROOM 04         |  |
| TERRACE 03         |  |
|                    |  |



## STANDALONE VILLA Type D - 255m<sup>2</sup>

**Roof Floor** 

LIVING ROOM BATHROOM 2.90 x 3.60 2.90 x 1.50





# **STANDALONE VILLA**



**Type E - 225m**<sup>2</sup> Sixth Row



## STANDALONE VILLA Type E - 225m<sup>2</sup>

#### **Ground Floor**

| 6.00 x 5.80  |
|--------------|
| 10.25 x 3.00 |
| 3.10 x 3.20  |
| 1.75 x 2.00  |
| 1.75 x 1.40  |
| 1.75 x 1.40  |
|              |



### First Floor

| MASTER BEDROOM 01  |
|--------------------|
| MASTER BATHROOM 01 |
| BEDROOM 01         |
| TERRACE 02         |
| BATHROOM           |
| MASTER BEDROOM 02  |
| MASTER BATHROOM 02 |
| BEDROOM 03         |
| TERRACE 03         |
|                    |



Disclamer: Diagrams are not to scale and are for illustrative purposes only. All renderings and landscaping visuals, materials and facades are for indicative purposes only and subject to change. Actual areas may vary from the stated figures. All dimensions are measured to structural elements. I Cazar reserves the r